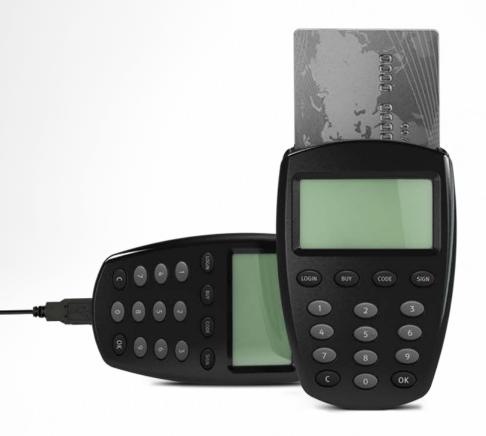

### Ezio Shield Pro

### Connectable Reader

### ★ High end-user acceptance

- For frequent signing users
- The 'real' Chip&PIN experience
- Can be used in connected and/or unconnected mode

#### × Innovative

- Scalable security
- Transaction verification (SWYS)
- Extendable usage: PKI support

### × Brand vector

- Fully customizable to reflect the bank's image
- × Easy deployment
  - Easy installation thanks to Enex
  - Experience from worldwide fulfillments