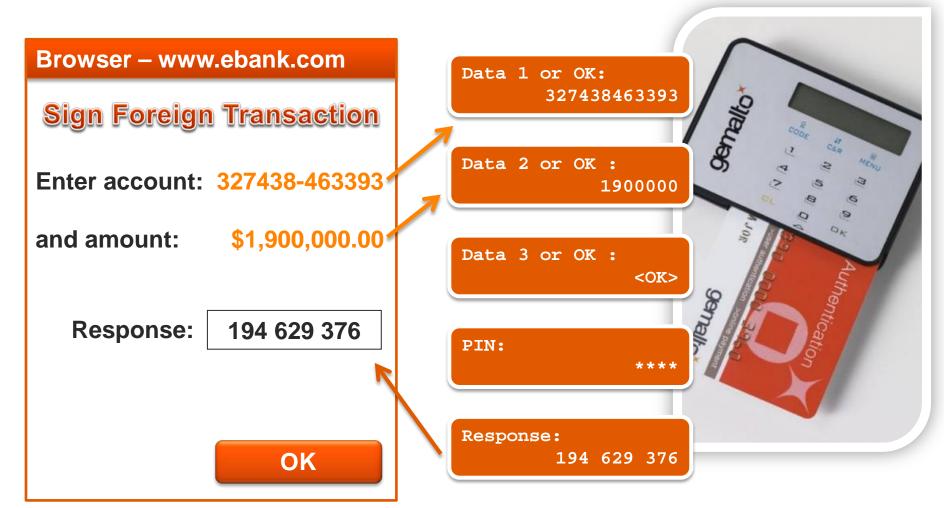

-PRESENT** SOLUTIONS

#### CORPORATE **ACCESS SECURITY**

TRADERS' SINGLE SIGN-ON

CORPORATE NETWORK ACCESS



# Recognized by Gartner as a global eBanking leader

"A wide range of authentication methods... used across the broadest range of use cases"

"Gemalto's reference customers were very or extremely satisfied with customer support"

"The strongest position in the user authentication market"



## Gartner



# We are the trusted partner for financial services and retail institutions worldwide





### Local References



Райффайзен Банк



Возрождение Банк



Московский Индустриальный Банк

### Other Banks:

- LipetsCombank
- Bank Primorie
- Surgutneftegas Bank

Frauds & Mitigation



## Fraud is constantly evolving



# Transaction Data Signing

SUCCESSFUL AGAINST MAN-IN-THE MIDDLE



# Risk Dependent Contextual Signing

ASK THE RIGHT QUESTIONS AT THE RIGHT TIME





LOW

## Sign-What-You-See

THE NEXT GENERATION USER-AWARENESS INCREASING TECHNOLOGY

Amount: \$125 000 Interest rate: 3.67%

PC

# Secure Signing Interface

Mr. Doe, your house mortgage contract.

OK Sig

Signing device

Amount: \$125 000

Interest rate: 3.67%

OK

PIN?

\*\*\*

OK

K COOK

Mortgage contract signed.





# Authentication **Solutions**









### **ALL SEGMENTS**







### **ALL CHANNELS**









### ANY FORM FACTOR















### ANY TECHNOLOGY









### **ANY BACK-END**







## Key drivers for CAP solutions

- Use security already in place
  - × Leverage the EMV card deployment
- × Feel free to choose your supplier
  - Rely on a proven and widely deployed standard
- X Long-