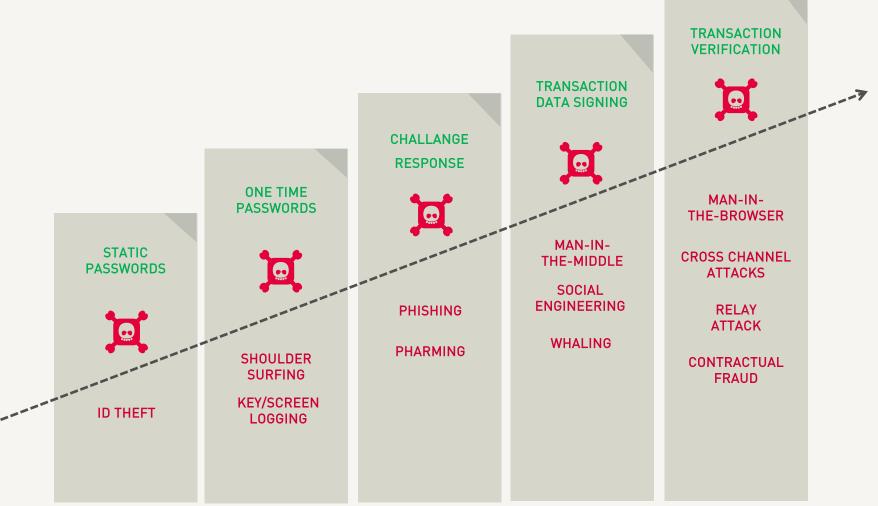

## Fraud is constantly evolving

# Transaction Data Signing

SUCCESSFUL AGAINST MAN-IN-THE MIDDLE