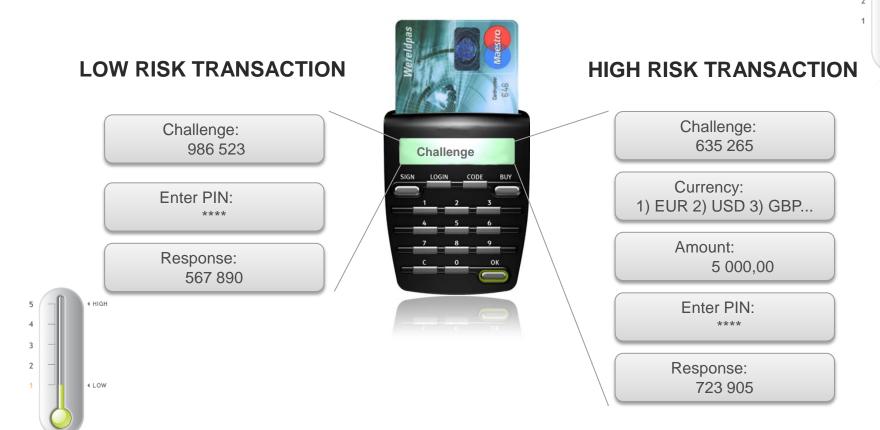

# Risk Dependent Contextual Signing

ASK THE RIGHT QUESTIONS AT THE RIGHT TIME

LOW